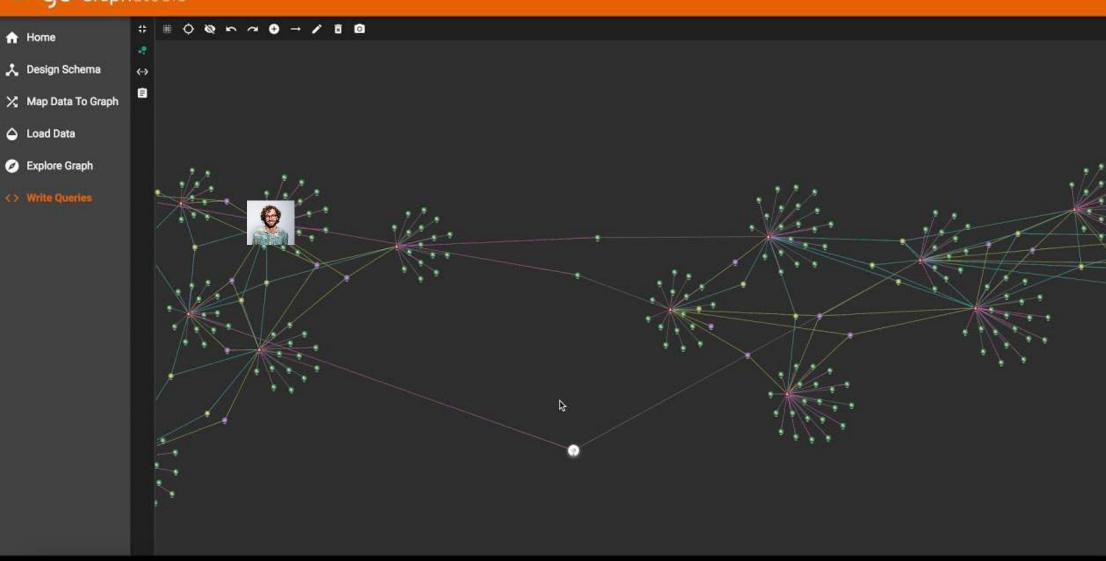

### 1. Graph finds more crime, more accurately, using the same data

- 1. Graph finds more crime, more accurately, using the same data
- 2. Graph finds more crime still, by compounding your data

**Geography: London** 

**Typical Monthly Spend: in line with population average** Typical Merchants: Mid-range Supermarket, Tech, Men's

**Clothes Stores** 

Regular Device IDs: #111, #888

#### **Echo Transaction**

**IP Address: London** 

Transaction amount: in line with average day to day

**Merchant: Online Tech Store** 

Device ID: #111