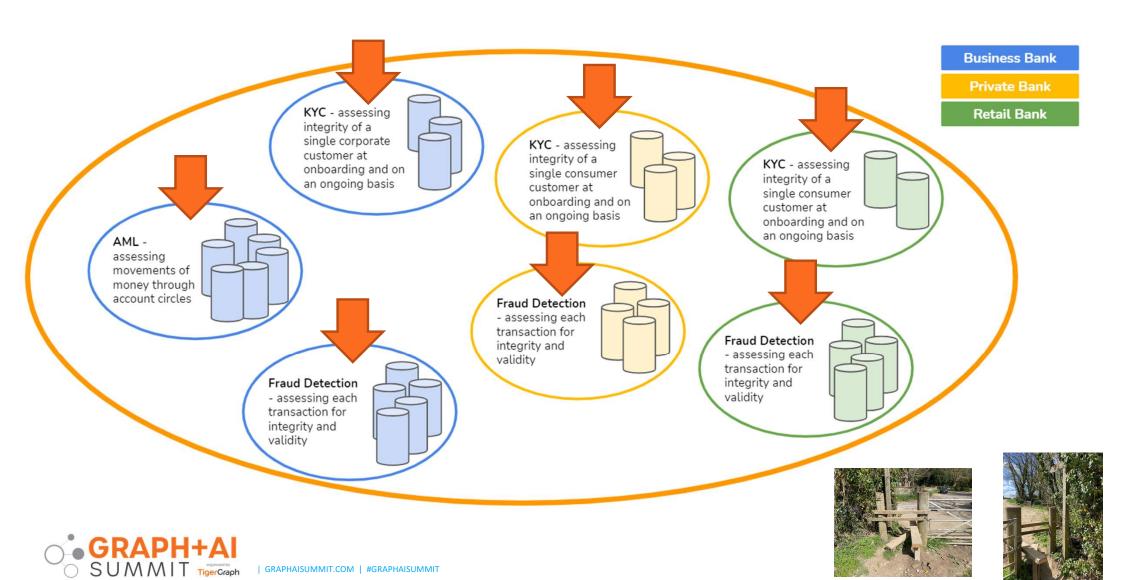

### 1. Graph finds more crime, more accurately, using the same data

- 1. Graph finds more crime, more accurately, using the same data
- 2. Graph finds more crime still, by compounding your data

**Geography: London** 