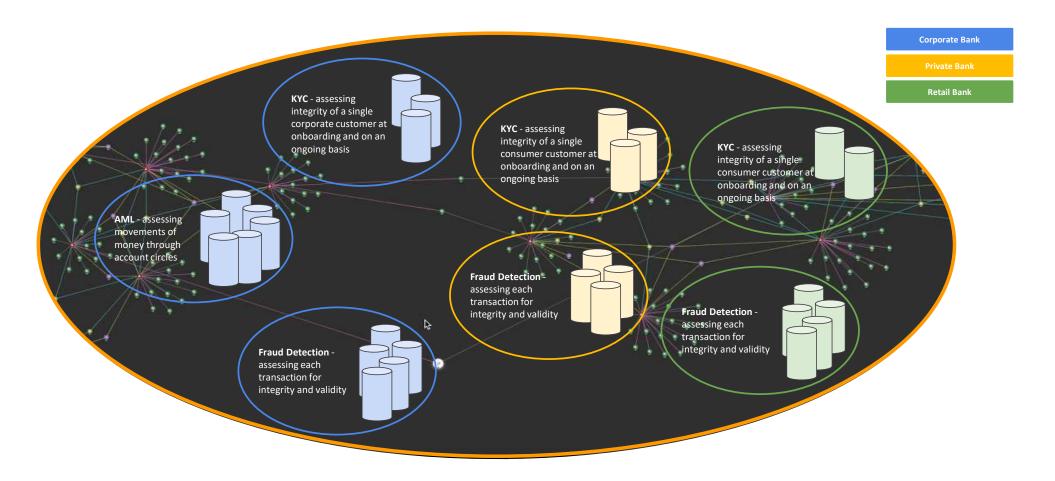

### 1. Graph finds more crime, more accurately, using the same data

- 1. Graph finds more crime, more accurately, using the same data
- 2. Graph finds more crime still, by compounding your data

**Geography: London** 

Entity Resolution is the process of determining that two potentially different things are actually the same

Entity Resolution is very important to financial crime detection, but is particularly difficult where data is stored in different tables