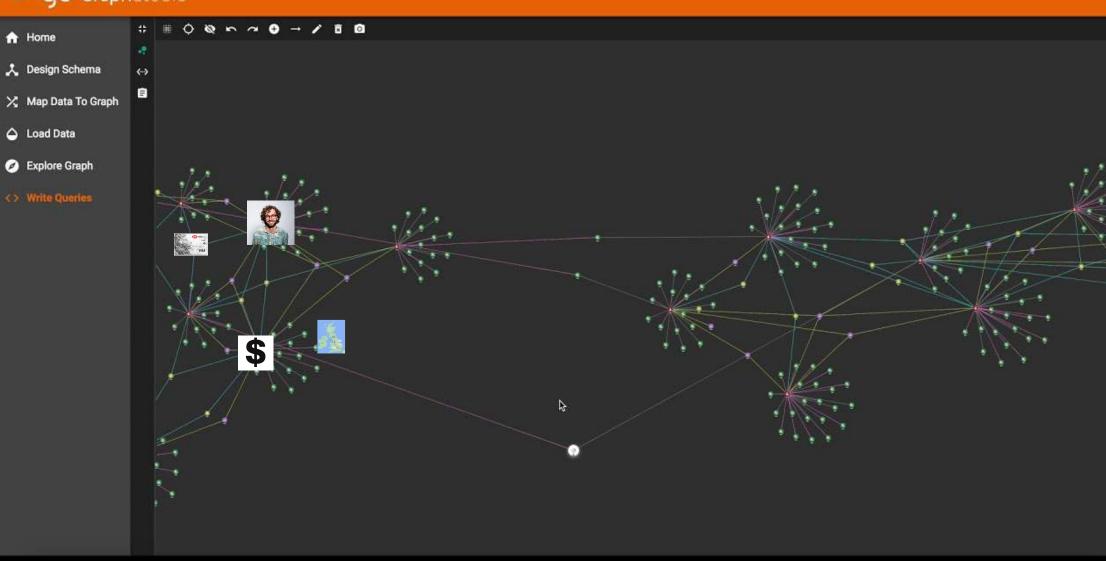

## **B2B2C** Business Banking

- Usage-based pricing enabling new propositions and higher margins
- Better customer service

Entity Resolution is the process of determining that two potentially different things are actually the same

Entity Resolution is the process of determining that two potentially different things are actually the same

Entity Resolution is very important to financial crime detection, but is particularly difficult where data is stored in different tables