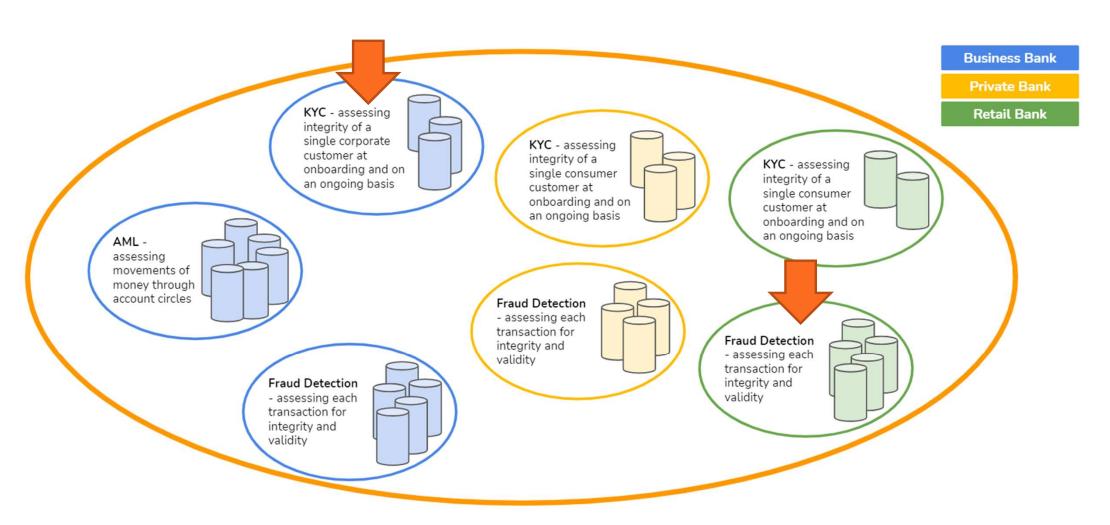

### 1. Graph finds more crime, more accurately, using the same data

- 1. Graph finds more crime, more accurately, using the same data
- 2. Graph finds more crime still, by compounding your data

**Geography: London** 