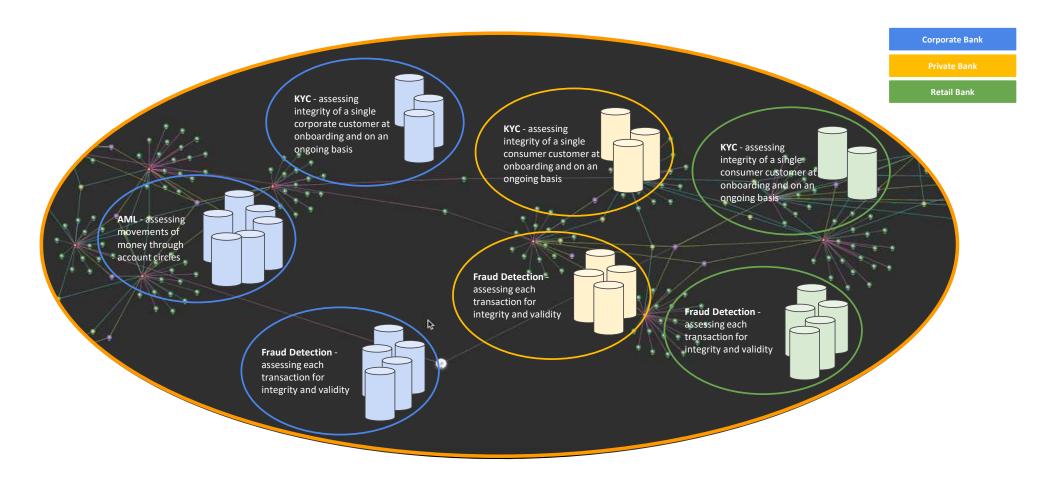

### 1. Graph finds more crime, more accurately, using the same data

- 1. Graph finds more crime, more accurately, using the same data
- 2. Graph finds more crime still, by compounding your data

**Geography: London** 

## **B2B2C** Business Banking

- Usage-based pricing enabling new propositions and higher margins
- Better customer service

Entity Resolution is the process of determining that two potentially different things are actually the same

Entity Resolution is the process of determining that two potentially different things are actually the same

Entity Resolution is very important to financial crime detection, but is particularly difficult where data is stored in different tables