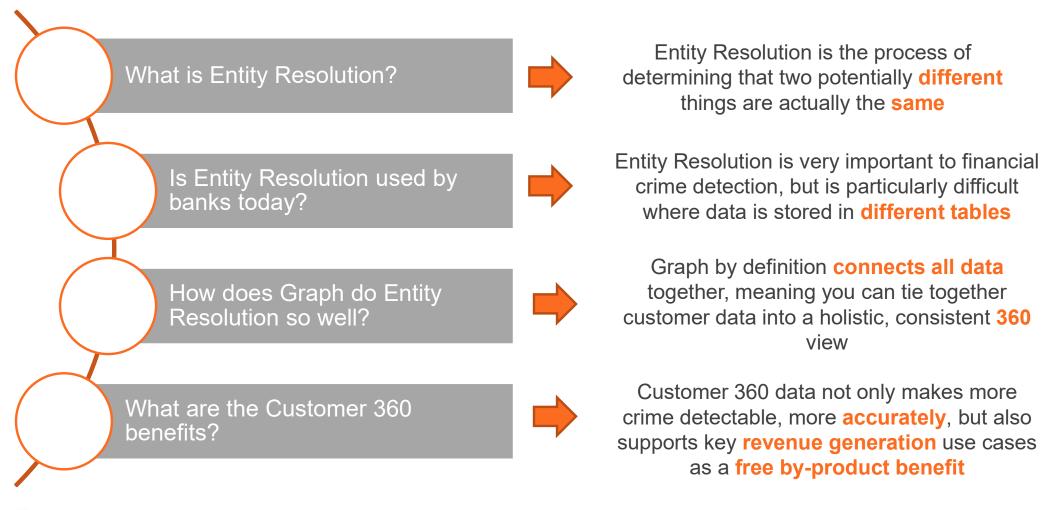

## **B2B2C** Business Banking

- Usage-based pricing enabling new propositions and higher margins
- Better customer service

Entity Resolution is the process of determining that two potentially different things are actually the same

Entity Resolution is the process of determining that two potentially different things are actually the same

Entity Resolution is very important to financial crime detection, but is particularly difficult where data is stored in different tables

# Example Customer 360 Use Cases

**Upsell/ Cross-Sell** 

Customer Experience

**Customer Segmentation** 

Content Personalisation

Support Personalisation

Adoption Personalisation