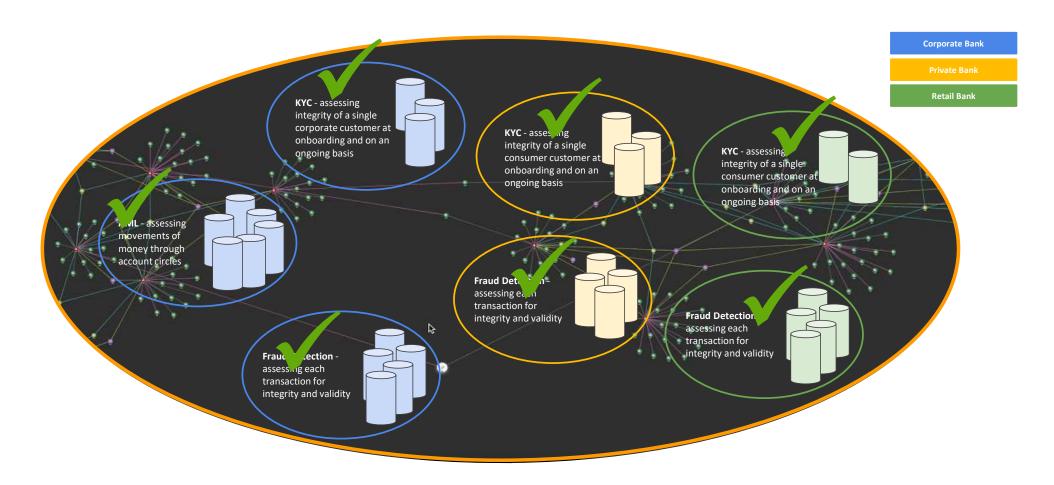

### 1. Graph finds more crime, more accurately, using the same data

- 1. Graph finds more crime, more accurately, using the same data
- 2. Graph finds more crime still, by compounding your data

**Geography: London** 

Entity Resolution is the process of determining that two potentially different things are actually the same

Entity Resolution is very important to financial crime detection, but is particularly difficult where data is stored in different tables