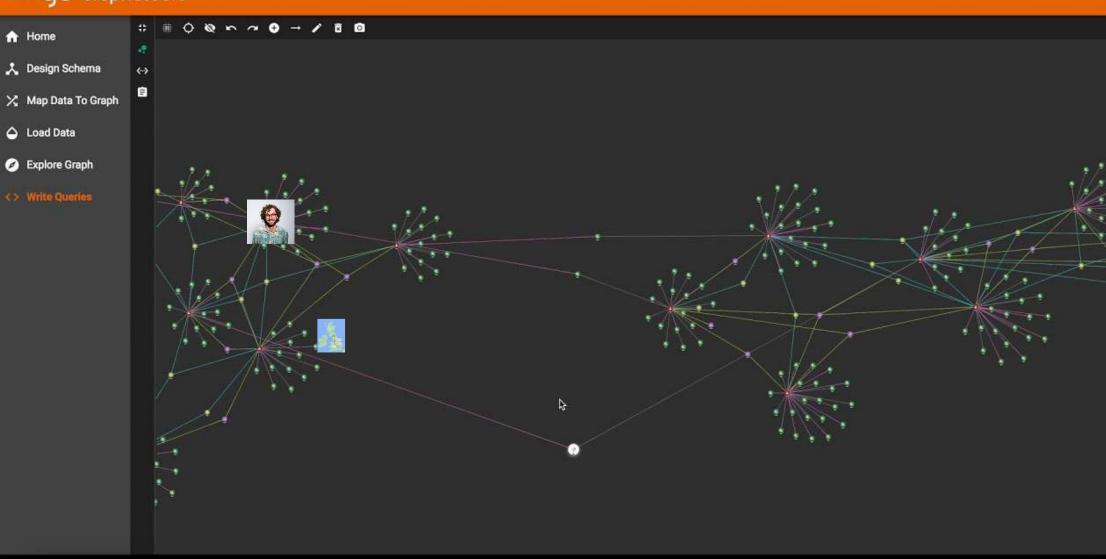

### 1. Graph finds more crime, more accurately, using the same data

- 1. Graph finds more crime, more accurately, using the same data
- 2. Graph finds more crime still, by compounding your data

**Geography: London** 

**Typical Monthly Spend: in line with population average** Typical Merchants: Mid-range Supermarket, Tech, Men's

**Clothes Stores** 

Regular Device IDs: #111, #888

#### **Echo Transaction**

**IP Address: London** 

Transaction amount: in line with average day to day

**Merchant: Online Tech Store** 

Device ID: #111

#### **Necklace Transaction**

**IP Address: Manchester** 

Transaction amount: Very high end daily spend

Merchant: Online Women's Jewellery Store

Device ID: #333

**Geography: London** 

Typical Monthly Spend: in line with population average Typical Merchants: Mid-range Supermarket, Tech, Men's