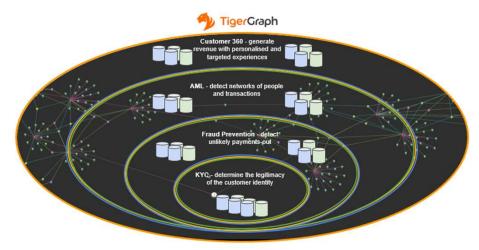

### 1. Graph finds more crime, more accurately, using the same data

- 1. Graph finds more crime, more accurately, using the same data
- 2. Graph finds more crime still, by compounding your data

**Geography: London** 

# Example Customer 360 Use Cases

**Upsell/ Cross-Sell** 

Customer Experience

**Customer Segmentation** 

Content Personalisation

Support Personalisation

Adoption Personalisation