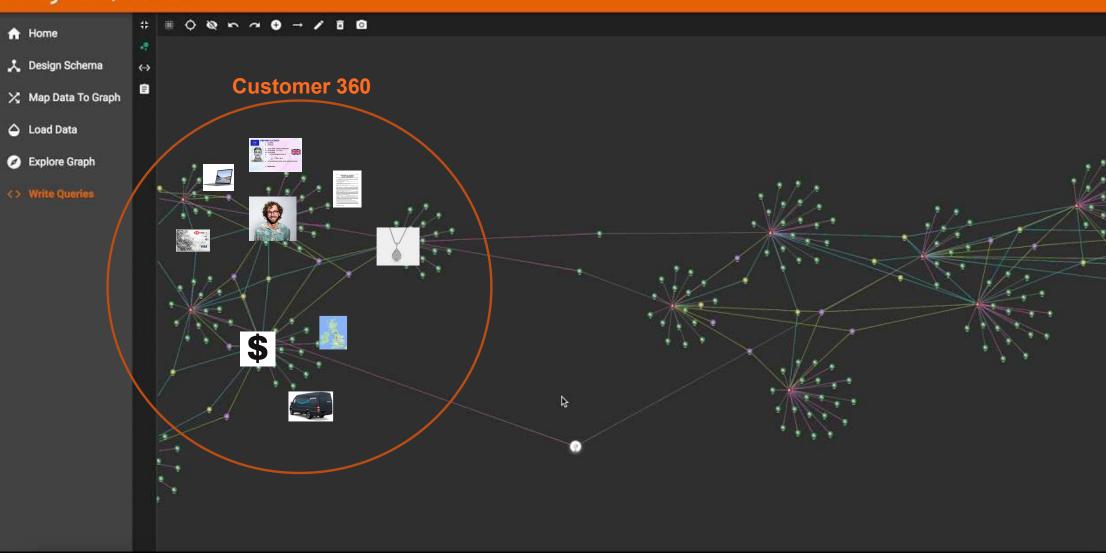

# Example Customer 360 Use Cases

**Upsell/ Cross-Sell** 

Customer Experience

**Customer Segmentation** 

Content Personalisation

Support Personalisation

Adoption Personalisation