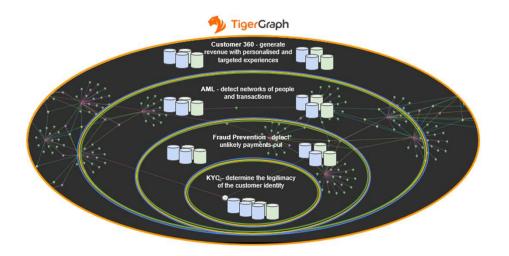

### 1. Graph finds more crime, more accurately, using the same data

- 1. Graph finds more crime, more accurately, using the same data
- 2. Graph finds more crime still, by compounding your data

**Geography: London** 

# Example Customer 360 Use Cases

**Upsell/ Cross-Sell** 

Customer Experience

**Customer Segmentation** 

Content Personalisation

Support Personalisation

Adoption Personalisation