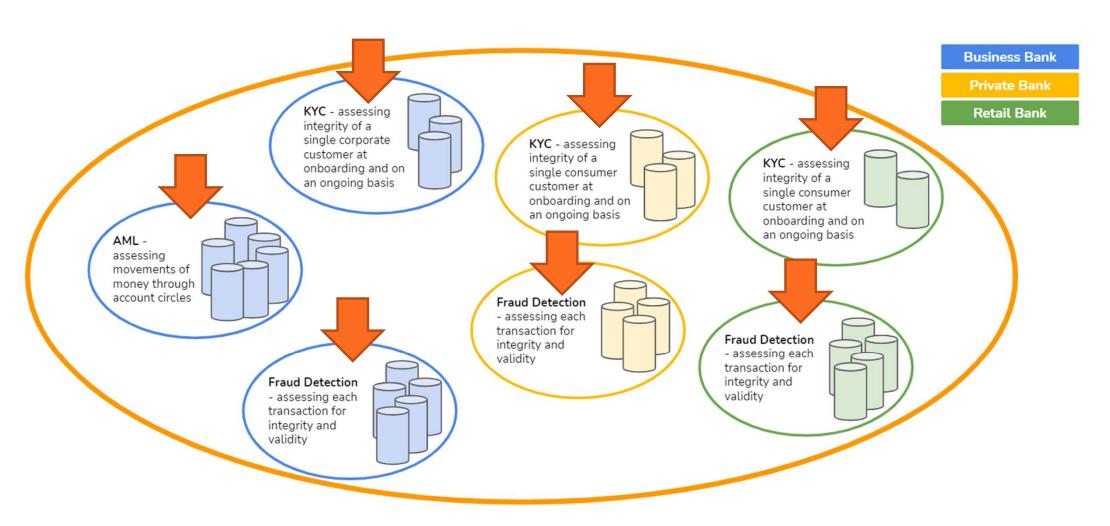

### 1. Graph finds more crime, more accurately, using the same data

- 1. Graph finds more crime, more accurately, using the same data
- 2. Graph finds more crime still, by compounding your data

**Geography: London** 