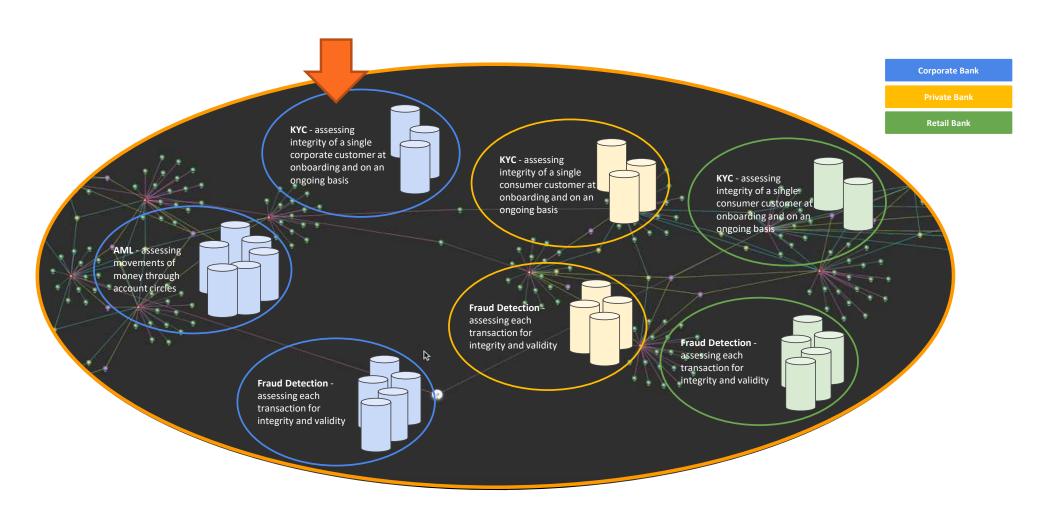

### 1. Graph finds more crime, more accurately, using the same data

- 1. Graph finds more crime, more accurately, using the same data
- 2. Graph finds more crime still, by compounding your data

**Geography: London** 

## **B2B2C** Business Banking

- Usage-based pricing enabling new propositions and higher margins
- Better customer service

Entity Resolution is the process of determining that two potentially different things are actually the same

Entity Resolution is the process of determining that two potentially different things are actually the same

Entity Resolution is very important to financial crime detection, but is particularly difficult where data is stored in different tables