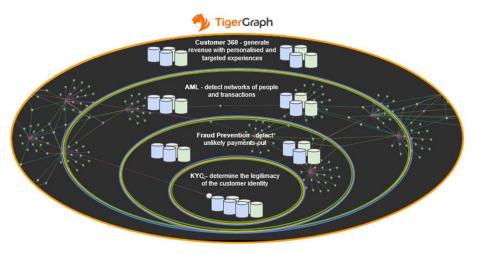

### 1. Graph finds more crime, more accurately, using the same data

- 1. Graph finds more crime, more accurately, using the same data
- 2. Graph finds more crime still, by compounding your data

**Geography: London** 

# Example Customer 360 Use Cases

**Upsell/ Cross-Sell** 

Customer Experience

**Customer Segmentation** 

Content Personalisation

Support Personalisation

Adoption Personalisation