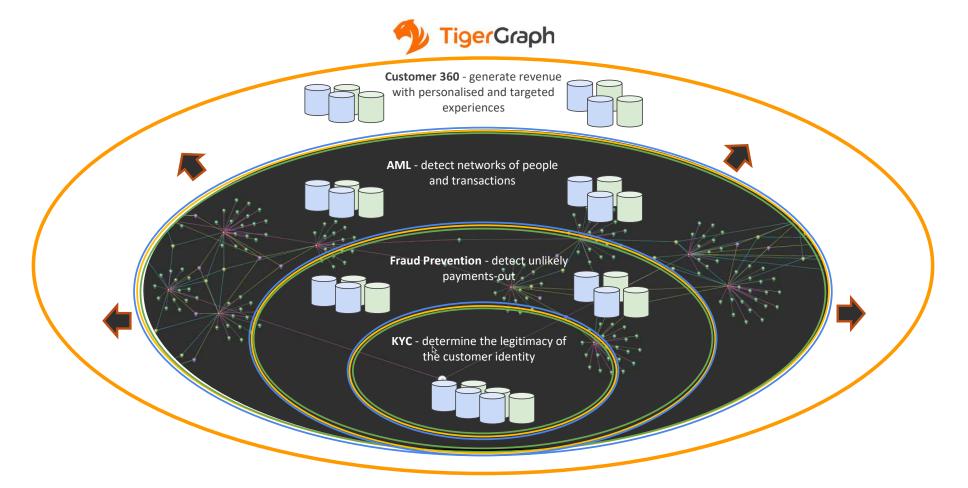

### 1. Graph finds more crime, more accurately, using the same data

- 1. Graph finds more crime, more accurately, using the same data
- 2. Graph finds more crime still, by compounding your data

**Geography: London** 

## **B2B2C** Business Banking

- Usage-based pricing enabling new propositions and higher margins
- Better customer service

Entity Resolution is the process of determining that two potentially different things are actually the same

Entity Resolution is the process of determining that two potentially different things are actually the same

Entity Resolution is very important to financial crime detection, but is particularly difficult where data is stored in different tables