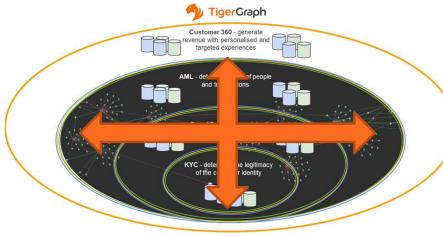

### 1. Graph finds more crime, more accurately, using the same data

- 1. Graph finds more crime, more accurately, using the same data
- 2. Graph finds more crime still, by compounding your data

**Geography: London** 

# Example Customer 360 Use Cases

**Upsell/ Cross-Sell** 

Customer Experience

**Customer Segmentation** 

Content Personalisation

Support Personalisation

Adoption Personalisation