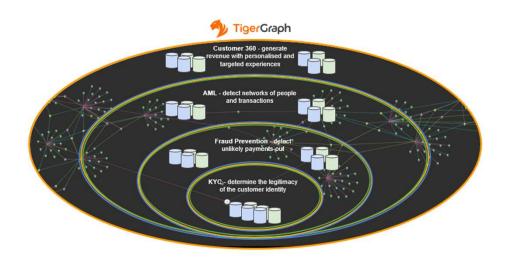

### 1. Graph finds more crime, more accurately, using the same data

- 1. Graph finds more crime, more accurately, using the same data
- 2. Graph finds more crime still, by compounding your data

**Geography: London** 

# Example Customer 360 Use Cases

**Upsell/ Cross-Sell** 

Customer Experience

**Customer Segmentation** 

Content Personalisation

Support Personalisation

Adoption Personalisation