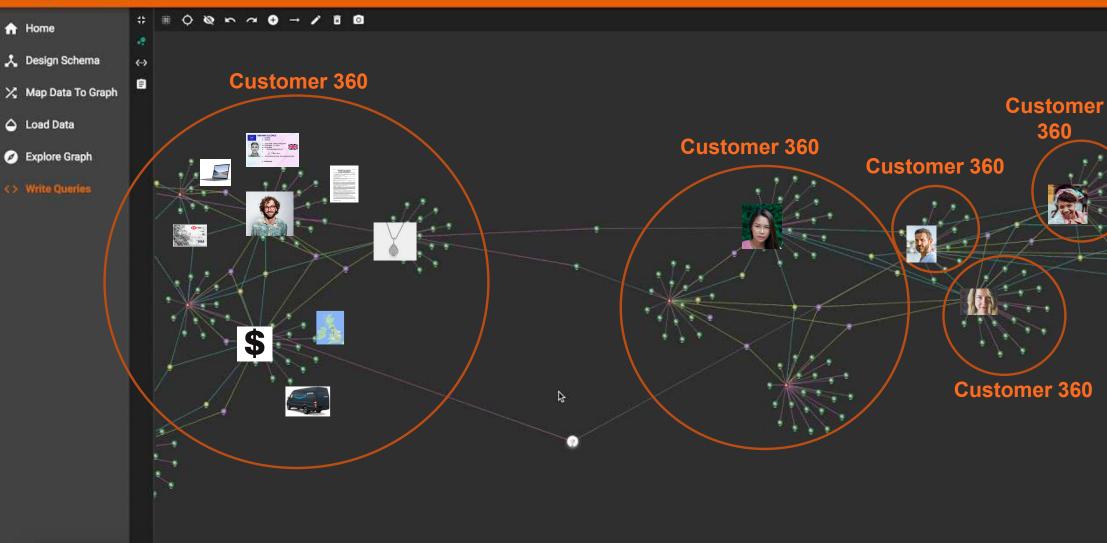

# Example Customer 360 Use Cases

**Upsell/ Cross-Sell** 

Customer Experience

**Customer Segmentation** 

Content Personalisation

Support Personalisation

Adoption Personalisation