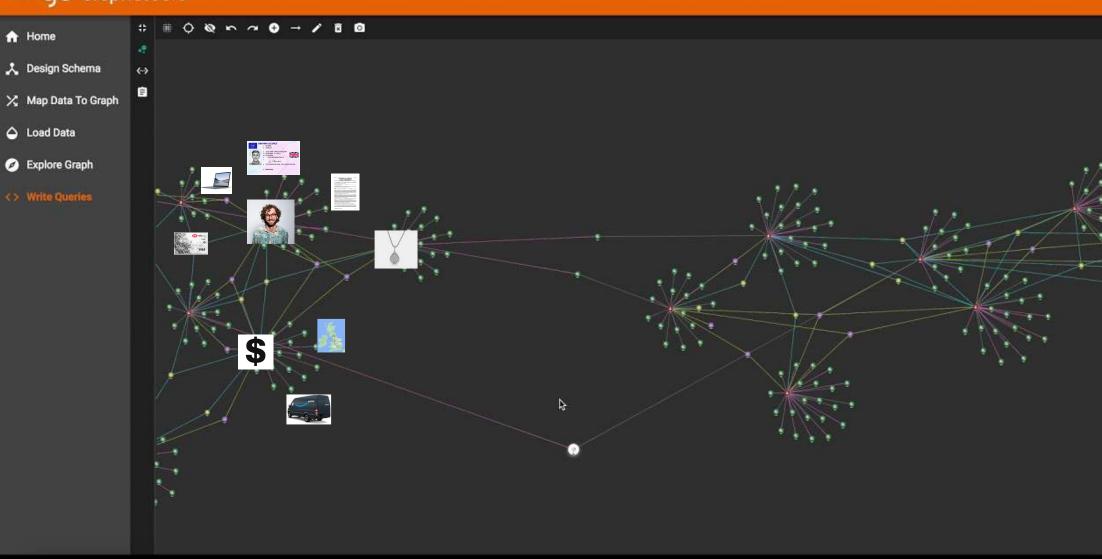

### 1. Graph finds more crime, more accurately, using the same data

- 1. Graph finds more crime, more accurately, using the same data
- 2. Graph finds more crime still, by compounding your data

**Geography: London** 

**Typical Monthly Spend: in line with population average** Typical Merchants: Mid-range Supermarket, Tech, Men's

**Clothes Stores** 

Regular Device IDs: #111, #888

#### **Echo Transaction**

**IP Address: London** 

Transaction amount: in line with average day to day

**Merchant: Online Tech Store** 

Device ID: #111

#### **Necklace Transaction**

**IP Address: Manchester** 

Transaction amount: Very high end daily spend

Merchant: Online Women's Jewellery Store

Device ID: #333

**Geography: London** 

Typical Monthly Spend: in line with population average Typical Merchants: Mid-range Supermarket, Tech, Men's

## **B2B2C** Business Banking

- Usage-based pricing enabling new propositions and higher margins
- Better customer service

Entity Resolution is the process of determining that two potentially different things are actually the same

Entity Resolution is the process of determining that two potentially different things are actually the same

Entity Resolution is very important to financial crime detection, but is particularly difficult where data is stored in different tables