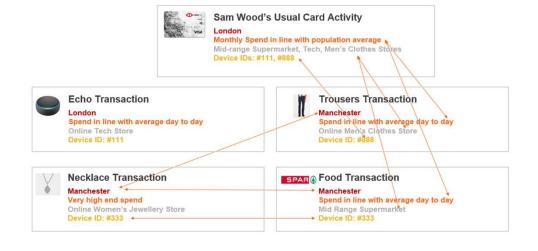

### London

Monthly Spend in line with population average

Mid-range Supermarket, Tech, Men's Clothes Stores Device IDs: #111, #888

#### London

Monthly Spend in line with population average

Mid-range Supermarket, Tech, Men's Clothes Stores

Device IDs: #111, #888

# **Echo Transaction**

London

Spend in line with average day to day

Online Tech Store

#### London

**Monthly Spend in line with population average**Mid-range Supermarket, Tech, Men's Clothes Stores

Device IDs: #111, #888

## **Echo Transaction**

London

Spend in line with average day to day

Online Tech Store

Device ID: #111

## **Necklace Transaction**

Manchester

Very high end spend

**Online Women's Jewellery Store** 

### **Echo Transaction**

London

Spend in line with average day to day

Online Tech Store
Device ID: #111

### **Trousers Transaction**

→ Manchester

Spend in line with average day to day

**Online Men's Clothes Store** 

Device ID: #888

# **Necklace Transaction**

Manchester

Very high end spend

**Online Women's Jewellery Store** 

Device ID: #333

Manchester

Spend in line with average day to day

Mid Range Supermarket

#### London

Monthly Spend in line with population average

Mid-range Supermarket, Tech, Men's Clothes Stores
Device IDs: #111, #888 ▶

## **Trousers Transaction**

→ Manchester

Spend in line with average day to day

Online Men's Clothes Store

Device ID: #888

# **Necklace Transaction**

Manchester

Very high end spend

**Online Women's Jewellery Store** 

Device ID: #333 ←

Manchester

Spend in line with average day to day

Mid Range Supermarket

## **Trousers Transaction**

Manchester

Spend in line with average day to day

Online Men's Clothes Store

**Device ID: #888** 

### **Echo Transaction**

#### London

Spend in line with average day to day

Online Tech Store

Device ID: #111

## **Trousers Transaction**

Manchester

Spend in line with average day to day

Online Men's Clothes Store

Device ID: #888

# **Necklace Transaction**

#### Manchester

Very high end spend

**Online Women's Jewellery Store** 

Device ID: #333 ←

Manchester

Spend in line with average day to day

Mid Range Supermarket

PEP: Tanya Patel

### Sam Wood's Usual Card Activity

#### **Echo Transaction**

#### Trousers Transaction

Manchester

Spend in line with average day to day

Online Men's Clothes Store

**Device ID: #888** 

### **Necklace Transaction**

#### Manchester

Very high end spend

**Online Women's Jewellery Store** 

Device ID: #333 ←

Manchester

Spend in line with average day to day

Mid Range Supermarket

Device ID: #333

### 1. Graph finds more crime, more accurately, using the same data

- 1. Graph finds more crime, more accurately, using the same data
- 2. Graph finds more crime still, by compounding your data

**Geography: London** 

**Typical Monthly Spend: in line with population average** Typical Merchants: Mid-range Supermarket, Tech, Men's

**Clothes Stores** 

Regular Device IDs: #111, #888

#### **Echo Transaction**

**IP Address: London** 

Transaction amount: in line with average day to day

**Merchant: Online Tech Store** 

Device ID: #111

#### **Necklace Transaction**

**IP Address: Manchester** 

Transaction amount: Very high end daily spend

Merchant: Online Women's Jewellery Store

Device ID: #333

**Geography: London** 

Typical Monthly Spend: in line with population average Typical Merchants: Mid-range Supermarket, Tech, Men's