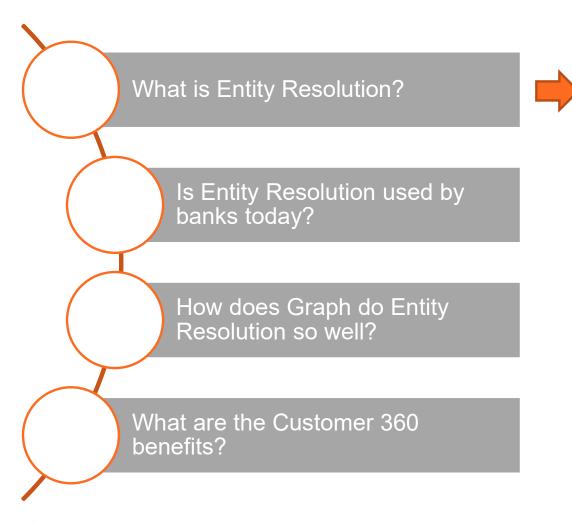

## **B2B2C** Business Banking

- Usage-based pricing enabling new propositions and higher margins
- Better customer service

Entity Resolution is the process of determining that two potentially different things are actually the same

Entity Resolution is the process of determining that two potentially different things are actually the same

Entity Resolution is very important to financial crime detection, but is particularly difficult where data is stored in different tables