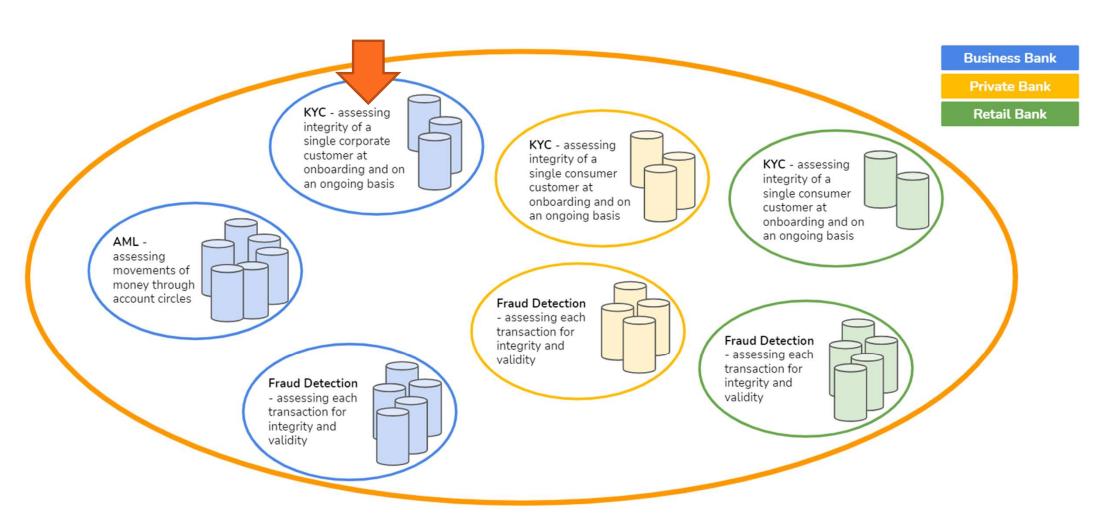

Entity Resolution is the process of determining that two potentially different things are actually the same

Entity Resolution is very important to financial crime detection, but is particularly difficult where data is stored in different tables