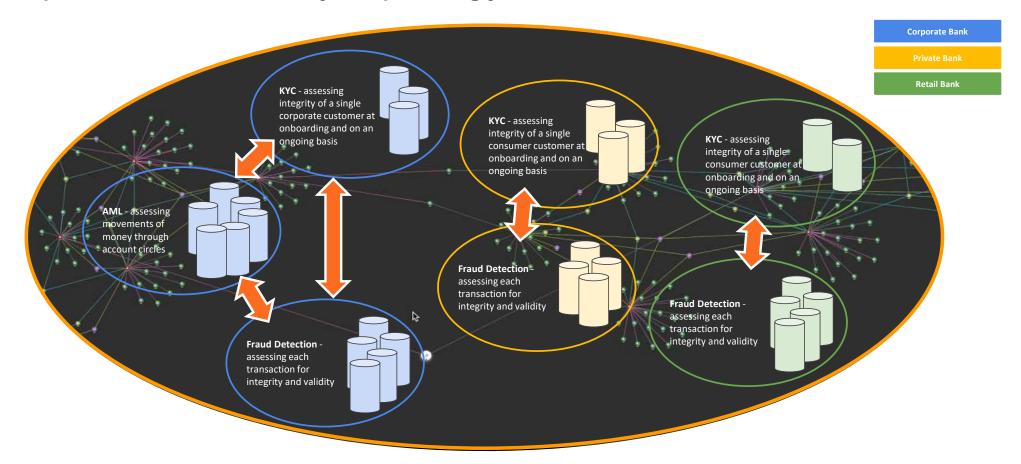

### 1. Graph finds more crime, more accurately, using the same data

- 1. Graph finds more crime, more accurately, using the same data
- 2. Graph finds more crime still, by compounding your data

**Geography: London** 

Entity Resolution is the process of determining that two potentially different things are actually the same

Entity Resolution is very important to financial crime detection, but is particularly difficult where data is stored in different tables