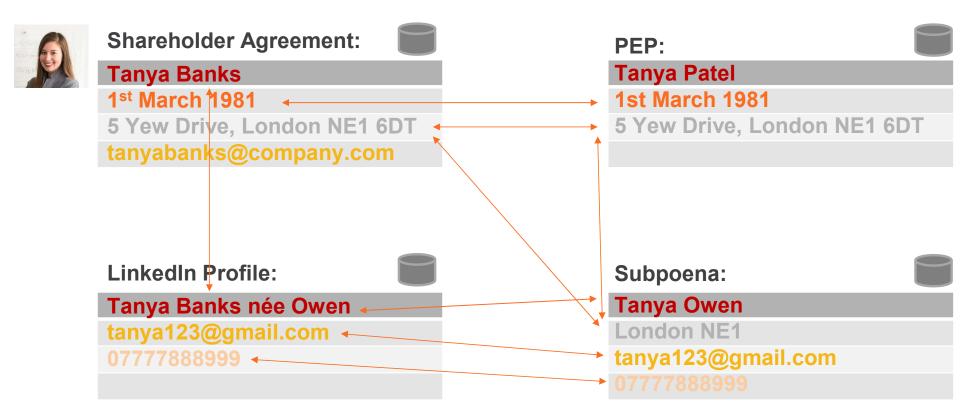

## **Shareholder Agreement:**

## **Tanya Banks**

1st March 1981
5 Yew Drive London

5 Yew Drive, London NE1 6DT tanyabanks@company.com

#### PEP:

### **Tanya Patel**

**1st March 1981** 

5 Yew Drive, London NE1 6DT

#### **LinkedIn Profile:**

### Tanya Banks née Owen

tanya123@gmail.com 07777888999

## Subpoena:

## Tanya Owen

London NE1 tanya123@gmail.com