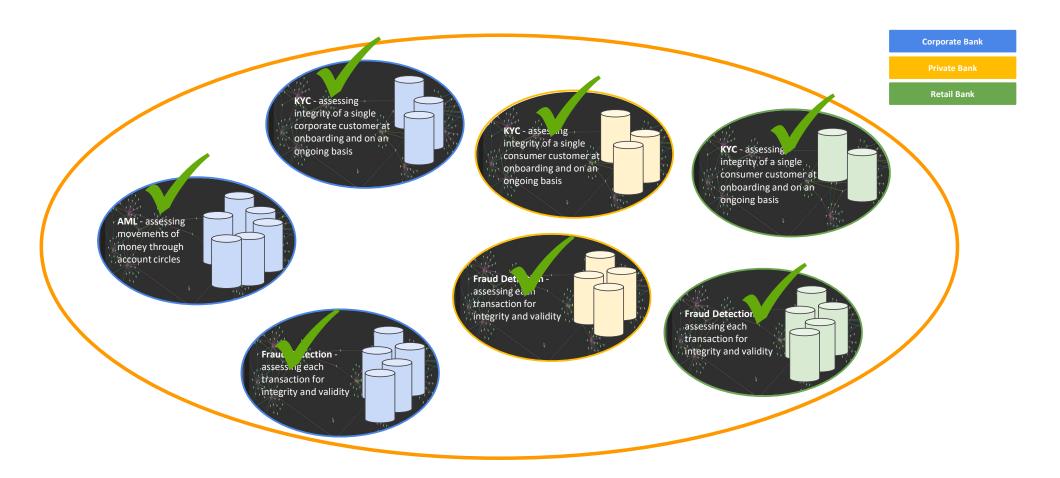

### 1. Graph finds more crime, more accurately, using the same data

- 1. Graph finds more crime, more accurately, using the same data
- 2. Graph finds more crime still, by compounding your data

**Geography: London** 