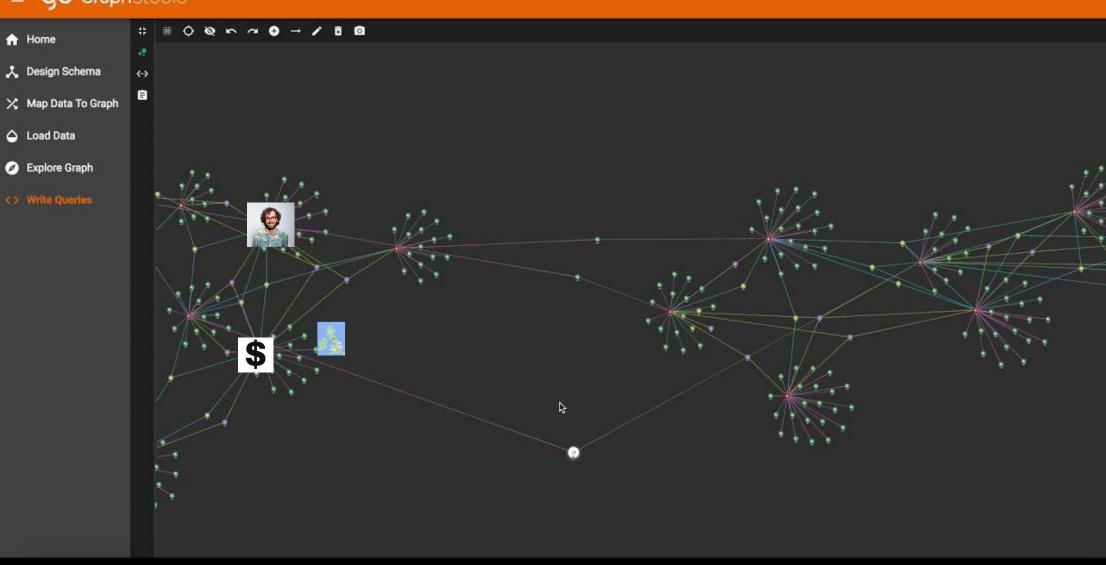

### 1. Graph finds more crime, more accurately, using the same data

- 1. Graph finds more crime, more accurately, using the same data
- 2. Graph finds more crime still, by compounding your data

**Geography: London** 

**Typical Monthly Spend: in line with population average** Typical Merchants: Mid-range Supermarket, Tech, Men's

**Clothes Stores** 

Regular Device IDs: #111, #888

#### **Echo Transaction**

**IP Address: London** 

Transaction amount: in line with average day to day

**Merchant: Online Tech Store** 

Device ID: #111

#### **Necklace Transaction**

**IP Address: Manchester** 

Transaction amount: Very high end daily spend

Merchant: Online Women's Jewellery Store

Device ID: #333

**Geography: London** 

Typical Monthly Spend: in line with population average Typical Merchants: Mid-range Supermarket, Tech, Men's