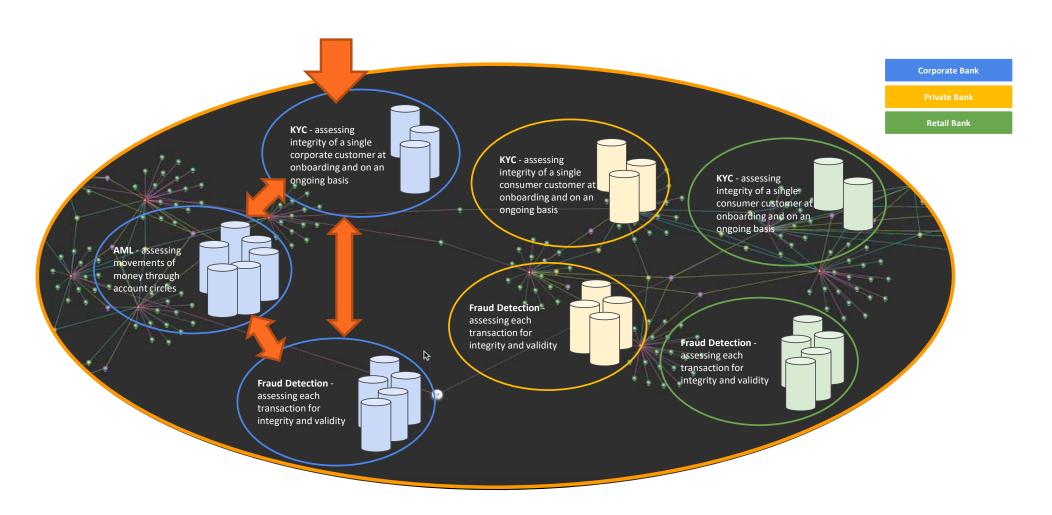

### 1. Graph finds more crime, more accurately, using the same data

- 1. Graph finds more crime, more accurately, using the same data
- 2. Graph finds more crime still, by compounding your data

**Geography: London** 

## **B2B2C** Business Banking

- Usage-based pricing enabling new propositions and higher margins
- Better customer service

Entity Resolution is the process of determining that two potentially different things are actually the same

Entity Resolution is the process of determining that two potentially different things are actually the same

Entity Resolution is very important to financial crime detection, but is particularly difficult where data is stored in different tables