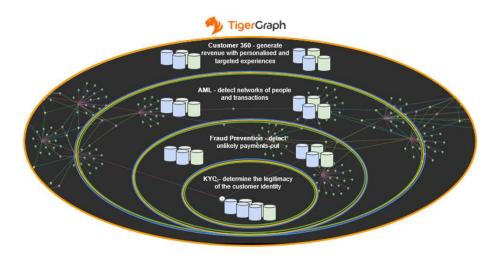

### 1. Graph finds more crime, more accurately, using the same data

- 1. Graph finds more crime, more accurately, using the same data
- 2. Graph finds more crime still, by compounding your data

**Geography: London** 

# Example Customer 360 Use Cases

**Upsell/ Cross-Sell** 

Customer Experience

**Customer Segmentation** 

Content Personalisation

Support Personalisation

Adoption Personalisation