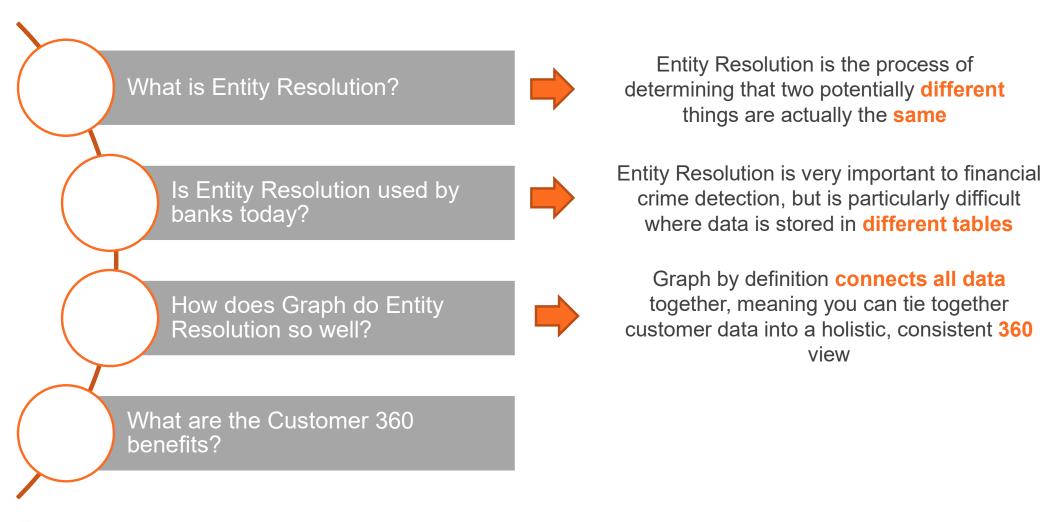

## **B2B2C** Business Banking

- Usage-based pricing enabling new propositions and higher margins
- Better customer service

Entity Resolution is the process of determining that two potentially different things are actually the same

Entity Resolution is the process of determining that two potentially different things are actually the same

Entity Resolution is very important to financial crime detection, but is particularly difficult where data is stored in different tables