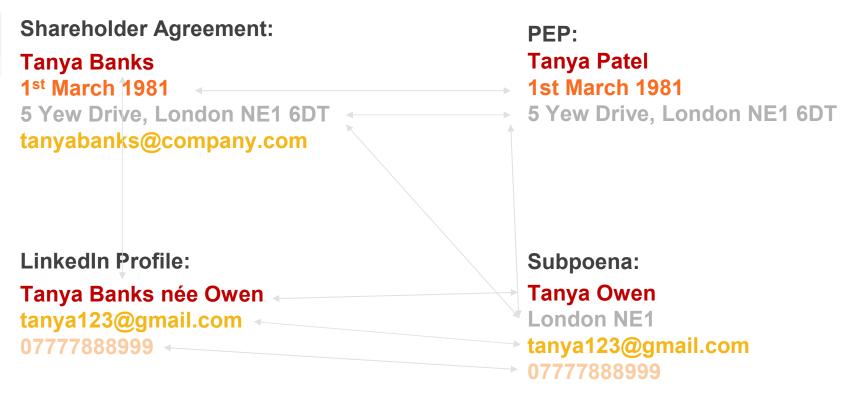

## **B2B2C** Business Banking

- Usage-based pricing enabling new propositions and higher margins
- Better customer service

Entity Resolution is the process of determining that two potentially different things are actually the same

Entity Resolution is the process of determining that two potentially different things are actually the same

Entity Resolution is very important to financial crime detection, but is particularly difficult where data is stored in different tables