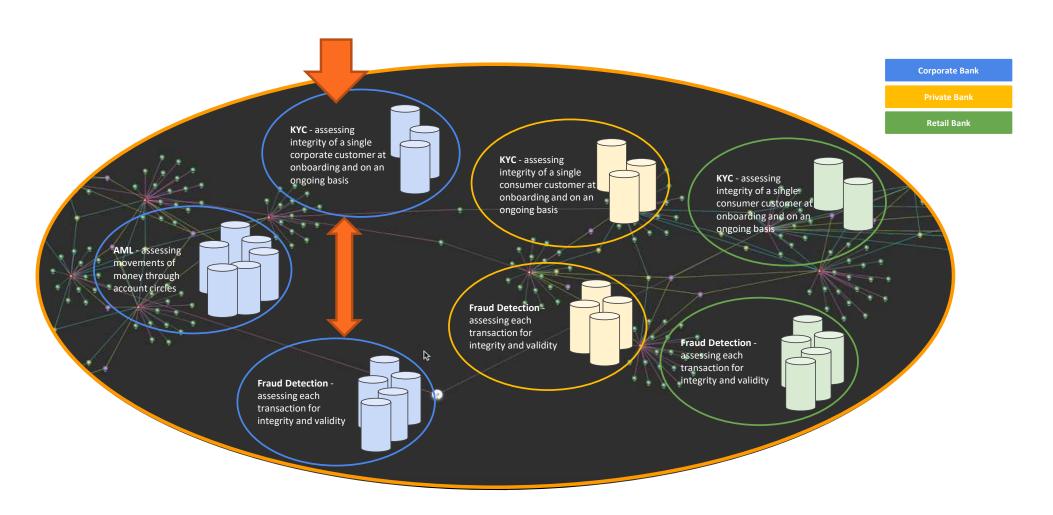

### 1. Graph finds more crime, more accurately, using the same data

- 1. Graph finds more crime, more accurately, using the same data
- 2. Graph finds more crime still, by compounding your data

**Geography: London** 

## **B2B2C** Business Banking

- Usage-based pricing enabling new propositions and higher margins
- Better customer service

Entity Resolution is the process of determining that two potentially different things are actually the same

Entity Resolution is the process of determining that two potentially different things are actually the same

Entity Resolution is very important to financial crime detection, but is particularly difficult where data is stored in different tables