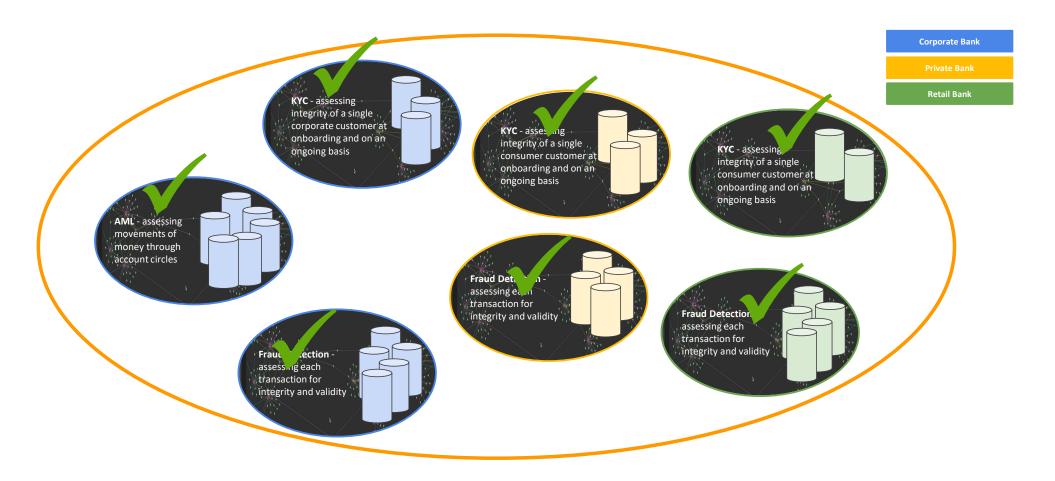

### 1. Graph finds more crime, more accurately, using the same data

- 1. Graph finds more crime, more accurately, using the same data
- 2. Graph finds more crime still, by compounding your data

**Geography: London** 